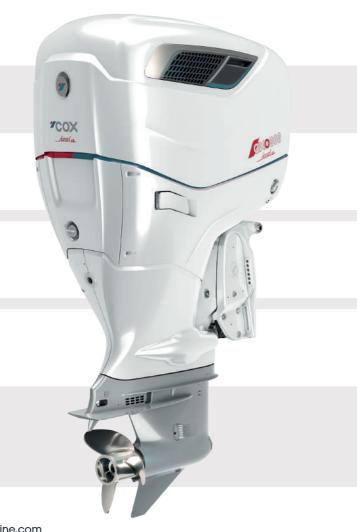

### **Built with purpose**

CXO300 – the world's first 300hp diesel outboard

CXO300 Overview

Introducing the CXO300 diesel outboard - exceptional performance with the reassurance of proven V8 diesel technology

## **RETROFIT COMPATIBILITY**

Although the first of its kind, as the most powerful diesel outboard brought to the market, the CXO300 has been developed to be compatible with existing industry standards – making it as easy to install on a wide range of vessels as any gasoline outboard.

**DIESEL** Standard pump diesel.

**NMEA** NMEA 2000 compatible.

**TRANSOM** Standard outboard fitting layout. 6-bolt mounting with multi-hole adjustment.

PROP Off the shelf. Maximum propeller diameter 16". 1.25" shaft / 19 tooth.

**STEERING** Compatible with all Seastar EPS steering.

CXO300 World class