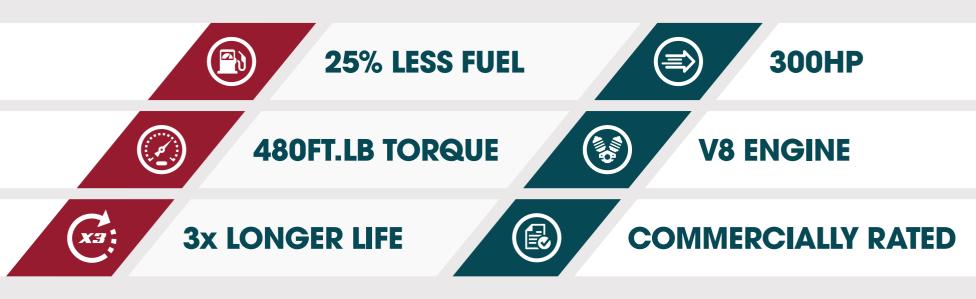

### **Built with purpose**

CXO300 – the world's first 300hp diesel outboard

CXO300 Overview

Introducing the CXO300 diesel outboard - exceptional performance with the reassurance of proven V8 diesel technology