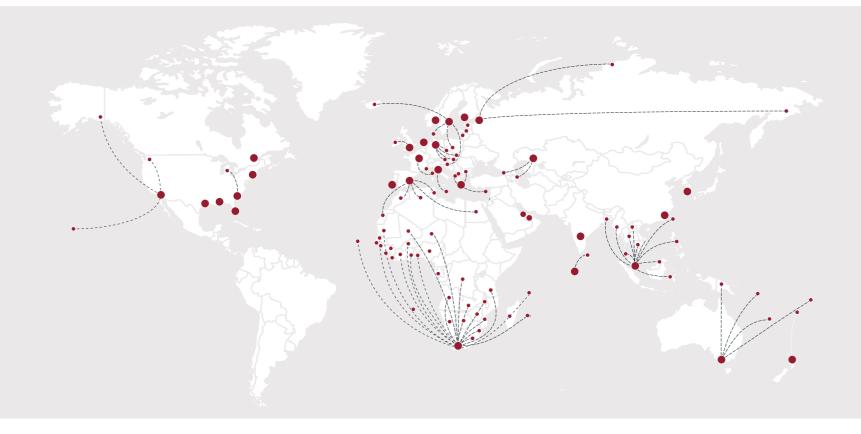

## WORLDWIDE DISTRIBUTION NETWORK

Cox has worked tirelessly to establish the best possible team of exclusive distributors, covering 100 countries across the globe.

Each has been selected for its reputable standing within the marine industry, both for professional and recreational users. These will be joined by an expansive network of over 400 dealers worldwide who, like the distributors, will be on hand to ensure the highest levels of customer service.

Visit www.coxmarine.com/distributors to find out more about your local distributor.

CXO300 - the world's first 300hp diesel outboard