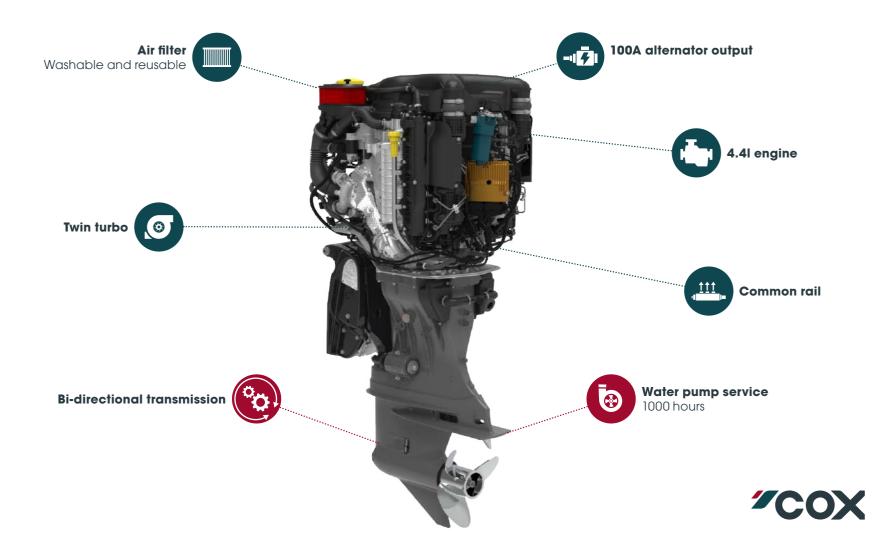

**DIESEL** Standard pump diesel.

**NMEA** NMEA 2000 compatible.

**TRANSOM** Standard outboard fitting layout. 6-bolt mounting with multi-hole adjustment.

PROP Off the shelf. Maximum propeller diameter 16". 1.25" shaft / 19 tooth.

**STEERING** Compatible with all Seastar EPS steering.

CXO300 World class